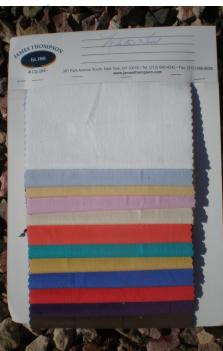

## Introducing Milestone Twill 7 oz. Brushed Cotton!

We are proud to debut this soft and luxurious new fabric to our line! Milestone Twill is replac-

ing Micro Brush Twill-same fabric, but a new name and a refreshed, bright color palette. This is a 7 oz. Sanded 60" Cotton Twill excellent for use in apparel and home décor.

Here is the color line-up:

- -White Gardenia -Midnight Navy -Antique Natural -Black -Buttercup -Placid Blue
- -Sweet Pink

-Goldenrod

-Khaki

-Jade Island -Cayenne -Earth Brown

New Milestone Twill color card

-Imperial Royal -Chili Red -Majestic Purple

\* \* \* \* \*

-Cerise -Gunmetal -Citronelle -Hazelnut

Milestone is put-up on 20 yd D/R and 50 yard rolls, and is available now in all colors. Oh, and yes-it is now <u>much lower</u> in price !