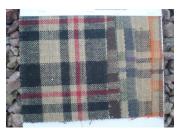

### Woven Yarn-Dyed Plaids in 100% Jute!

In 2013, we brought out a Red/Green Holiday Plaid in 60" 100% Jute. This was an instant hit with our customers! In fact, we sold out of this pattern. This year, we will be again offering the Holiday Plaid, plenty of

stock this time! We also are adding 6 new colorways for year around selling. Smart and stylish combos. Included is a colorway that will work well for the Harvest season.