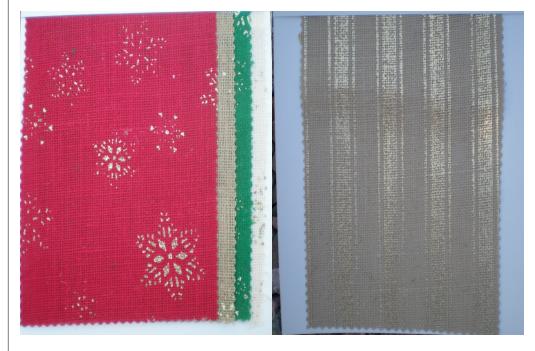

Wow! Sparkling new prints on 60" Sultana Burlap for Christmas décor projects. This is a unique foil print process-pictures cannot convey the way these prints shimmer and shine. Can be used in any application-tree skirts, tablecloths, table runners, gift wrap & bags.

SNOWFLAKE- available in Natural, Red, Oyster & Green

STRIPES- Gold stripe on Natural, Red, Oyster & Green

Put-up on 10 yd bolts and 25 yd. rolls.